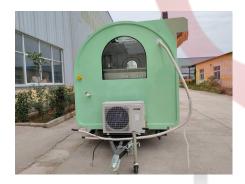

## **Specification**

| Model:             | FR250WH                                                                                                                                                                                                                                                               |
|--------------------|-----------------------------------------------------------------------------------------------------------------------------------------------------------------------------------------------------------------------------------------------------------------------|
| Dimensions:        | L250xW200xH235cm                                                                                                                                                                                                                                                      |
| Full Dimensions:   | L400xW200xH235cm                                                                                                                                                                                                                                                      |
| Color:             | RAL6019                                                                                                                                                                                                                                                               |
| Net Weight:        | 700kg                                                                                                                                                                                                                                                                 |
| Gross Weigh:       | 700kg                                                                                                                                                                                                                                                                 |
| Max. Load Weight:  | 350kg                                                                                                                                                                                                                                                                 |
| Tire Size:         | 165/70R13                                                                                                                                                                                                                                                             |
| Window:            | Sliding windows, with gas struts                                                                                                                                                                                                                                      |
| Electrical:        | 110V/60HZ                                                                                                                                                                                                                                                             |
| Material:          | Exterior wall: Cold-rolled steel Insulation: 25mm polyurethane spray foam Interior wall: ACM Workbench: 201 stainless steel Floor: Non-slip aluminium checkered floor                                                                                                 |
| Trailer Accessory: | 88cm safety chain Trailer hitch ball Trailer coupler Trailer stabilizers Heavy-duty trailer jack with wheel Flip down stainless steel serving shelf with wood finish Door stop 7 pin trailer connector Air conditioner Water hookup Vinyl graphics Retractable canopy |
| Electrical System: | Electrical panel board 32A circuit breaker 15A power sockets Generator receptacle with cover USA standard electrical wires                                                                                                                                            |

### **Details**

- Front - - Side - - Side -

- Side - - Front - - Rear -

- Side - - Door - - Interior -

- Kitchen Equipment - - Fridge - - Sinks -