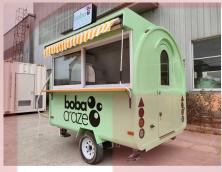

## **Specification**

| Model:             | FR250WH                                                                                                                                                                                                                                                               |
|--------------------|-----------------------------------------------------------------------------------------------------------------------------------------------------------------------------------------------------------------------------------------------------------------------|
| Dimensions:        | L250xW200xH235cm                                                                                                                                                                                                                                                      |
| Full Dimensions:   | L400xW200xH235cm                                                                                                                                                                                                                                                      |
| Color:             | RAL6019                                                                                                                                                                                                                                                               |
| Net Weight:        | 700kg                                                                                                                                                                                                                                                                 |
| Gross Weigh:       | 700kg                                                                                                                                                                                                                                                                 |
| Max. Load Weight:  | 350kg                                                                                                                                                                                                                                                                 |
| Tire Size:         | 165/70R13                                                                                                                                                                                                                                                             |
| Window:            | Sliding windows, with gas struts                                                                                                                                                                                                                                      |
| Electrical:        | 110V/60HZ                                                                                                                                                                                                                                                             |
| Material:          | Exterior wall: Cold-rolled steel Insulation: 25mm polyurethane spray foam Interior wall: ACM Workbench: 201 stainless steel Floor: Non-slip aluminium checkered floor                                                                                                 |
| Trailer Accessory: | 88cm safety chain Trailer hitch ball Trailer coupler Trailer stabilizers Heavy-duty trailer jack with wheel Flip down stainless steel serving shelf with wood finish Door stop 7 pin trailer connector Air conditioner Water hookup Vinyl graphics Retractable canopy |
| Electrical System: | Electrical panel board 32A circuit breaker 15A power sockets Generator receptacle with cover USA standard electrical wires                                                                                                                                            |

### **Details**

- Front - - Side - - Side -

- Side - - Front - - Rear -

- Side - - Door - - Interior -

- Kitchen Equipment - - Fridge - - Sinks -