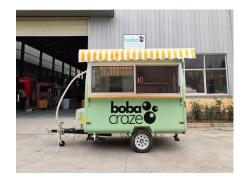

# FR250WH Food Trailer

### **Details**

- Front - - Side - - Side -

- Side - - Front - - Rear -

- Side - - Door - - Interior -

- Kitchen Equipment - - Fridge - - Sinks -