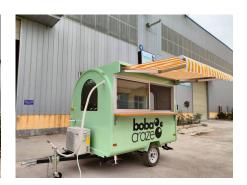

# FR250WH Food Trailer

### **Details**

- Front - - Side - - Side -

- Side - - Front - - Rear -

- Side - - Door - - Interior -

- Kitchen Equipment - - Fridge - - Sinks -