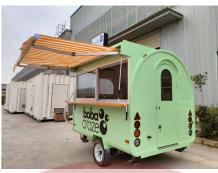

# FR250WH Food Trailer

### **Details**

- Front - - Side - - Side -

- Side - - Front - - Rear -

- Side - - Door - - Interior -

- Kitchen Equipment - - Fridge - - Sinks -