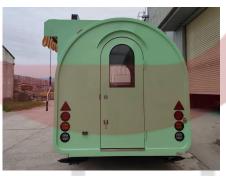

## **Specification**

| Model:             | FR250WH                                                                                                                                                                                                                                                               |
|--------------------|-----------------------------------------------------------------------------------------------------------------------------------------------------------------------------------------------------------------------------------------------------------------------|
| Dimensions:        | L250xW200xH235cm                                                                                                                                                                                                                                                      |
| Full Dimensions:   | L400xW200xH235cm                                                                                                                                                                                                                                                      |
| Color:             | RAL6019                                                                                                                                                                                                                                                               |
| Net Weight:        | 700kg                                                                                                                                                                                                                                                                 |
| Gross Weigh:       | 700kg                                                                                                                                                                                                                                                                 |
| Max. Load Weight:  | 350kg                                                                                                                                                                                                                                                                 |
| Tire Size:         | 165/70R13                                                                                                                                                                                                                                                             |
| Window:            | Sliding windows, with gas struts                                                                                                                                                                                                                                      |
| Electrical:        | 110V/60HZ                                                                                                                                                                                                                                                             |
| Material:          | Exterior wall: Cold-rolled steel Insulation: 25mm polyurethane spray foam Interior wall: ACM Workbench: 201 stainless steel Floor: Non-slip aluminium checkered floor                                                                                                 |
| Trailer Accessory: | 88cm safety chain Trailer hitch ball Trailer coupler Trailer stabilizers Heavy-duty trailer jack with wheel Flip down stainless steel serving shelf with wood finish Door stop 7 pin trailer connector Air conditioner Water hookup Vinyl graphics Retractable canopy |
| Electrical System: | Electrical panel board 32A circuit breaker 15A power sockets Generator receptacle with cover USA standard electrical wires                                                                                                                                            |

### **Details**

- Front - - Side - - Side -

- Side - - Front - - Rear -

- Side - - Door - - Interior -

- Kitchen Equipment - - Fridge - - Sinks -