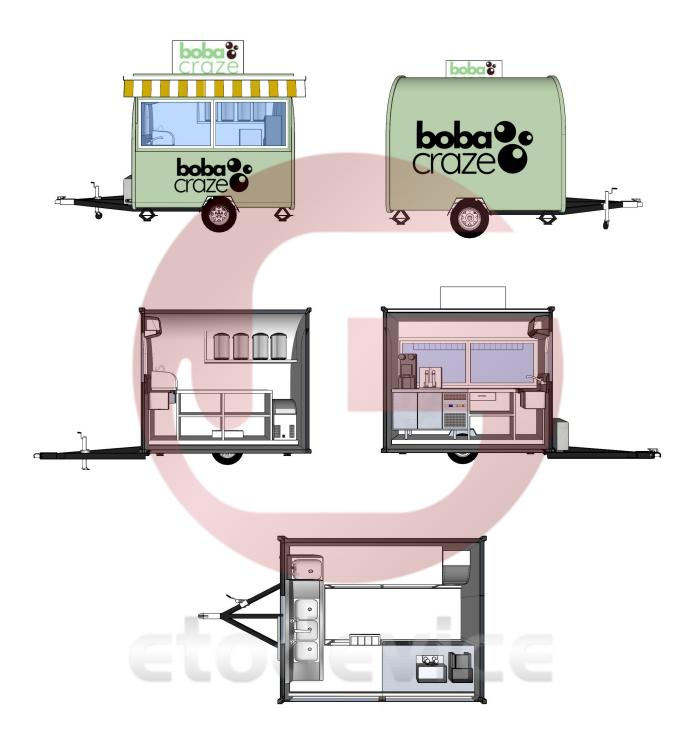

### **Details**

- Front - - Side - - Side -

- Side - - Front - - Rear -

- Side - - Door - - Interior -

- Kitchen Equipment - - Fridge - - Sinks -

# Design