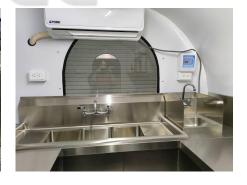

| Lighting:            | Interior LED light bars DOT side lights DOT trailer tail lights & red reflectors DOT license lights LED LOGO sign                                                                                                             |
|----------------------|-------------------------------------------------------------------------------------------------------------------------------------------------------------------------------------------------------------------------------|
| Water Sink Kits:     | NSF-certified 3 compartment water sinks NSF-certified hand sink Commercial faucets for cold & hot water Floor drain                                                                                                           |
| Water Supply System: | 24V water pumps 60L clean water tank 80L wastewater tank 10L heater                                                                                                                                                           |
| Kitchen Equipment:   | Front stainless steel workbench with cabinets Rear stainless steel wit back splash 170L under-bench fridge Cash drawer 1.5m stainless steel shelf Bubble tea shaker machines Cup sealing machine Ice maker 10L Tea dispensers |
| Warranty:            | 1 year warranty for free                                                                                                                                                                                                      |

### **Details**

- Front - - Side - - Side -

- Side - - Front - - Rear -

- Side - - Door - - Interior -

- Kitchen Equipment - - Fridge - - Sinks -