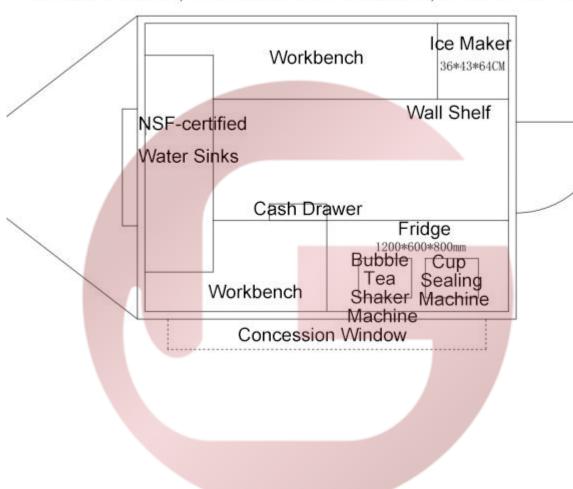

#### Floor Plan

Model: FR250WH, Dimensions: 250\*200\*230cm, Color: RAL6019

etodevice

| Lighting:            | Interior LED light bars DOT side lights DOT trailer tail lights & red reflectors DOT license lights LED LOGO sign                                                                                                             |
|----------------------|-------------------------------------------------------------------------------------------------------------------------------------------------------------------------------------------------------------------------------|
| Water Sink Kits:     | NSF-certified 3 compartment water sinks NSF-certified hand sink Commercial faucets for cold & hot water Floor drain                                                                                                           |
| Water Supply System: | 24V water pumps 60L clean water tank 80L wastewater tank 10L heater                                                                                                                                                           |
| Kitchen Equipment:   | Front stainless steel workbench with cabinets Rear stainless steel wit back splash 170L under-bench fridge Cash drawer 1.5m stainless steel shelf Bubble tea shaker machines Cup sealing machine Ice maker 10L Tea dispensers |
| Warranty:            | 1 year warranty for free                                                                                                                                                                                                      |