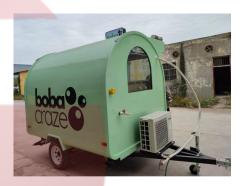

## **Specification**

| Model:             | FR250WH                                                                                                                                                                                                                                                               |
|--------------------|-----------------------------------------------------------------------------------------------------------------------------------------------------------------------------------------------------------------------------------------------------------------------|
| Dimensions:        | L250xW200xH235cm                                                                                                                                                                                                                                                      |
| Full Dimensions:   | L400xW200xH235cm                                                                                                                                                                                                                                                      |
| Color:             | RAL6019                                                                                                                                                                                                                                                               |
| Net Weight:        | 700kg                                                                                                                                                                                                                                                                 |
| Gross Weigh:       | 700kg                                                                                                                                                                                                                                                                 |
| Max. Load Weight:  | 350kg                                                                                                                                                                                                                                                                 |
| Tire Size:         | 165/70R13                                                                                                                                                                                                                                                             |
| Window:            | Sliding windows, with gas struts                                                                                                                                                                                                                                      |
| Electrical:        | 110V/60HZ                                                                                                                                                                                                                                                             |
| Material:          | Exterior wall: Cold-rolled steel Insulation: 25mm polyurethane spray foam Interior wall: ACM Workbench: 201 stainless steel Floor: Non-slip aluminium checkered floor                                                                                                 |
| Trailer Accessory: | 88cm safety chain Trailer hitch ball Trailer coupler Trailer stabilizers Heavy-duty trailer jack with wheel Flip down stainless steel serving shelf with wood finish Door stop 7 pin trailer connector Air conditioner Water hookup Vinyl graphics Retractable canopy |
| Electrical System: | Electrical panel board 32A circuit breaker 15A power sockets Generator receptacle with cover USA standard electrical wires                                                                                                                                            |

### **Details**

- Front - - Side - - Side -

- Side - - Front - - Rear -

- Side - - Door - - Interior -

- Kitchen Equipment - - Fridge - - Sinks -