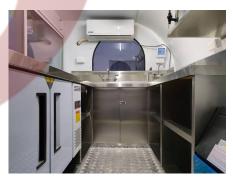

| Lighting:            | Interior LED light bars DOT side lights DOT trailer tail lights & red reflectors DOT license lights LED LOGO sign                                                                                                             |
|----------------------|-------------------------------------------------------------------------------------------------------------------------------------------------------------------------------------------------------------------------------|
| Water Sink Kits:     | NSF-certified 3 compartment water sinks NSF-certified hand sink Commercial faucets for cold & hot water Floor drain                                                                                                           |
| Water Supply System: | 24V water pumps 60L clean water tank 80L wastewater tank 10L heater                                                                                                                                                           |
| Kitchen Equipment:   | Front stainless steel workbench with cabinets Rear stainless steel wit back splash 170L under-bench fridge Cash drawer 1.5m stainless steel shelf Bubble tea shaker machines Cup sealing machine Ice maker 10L Tea dispensers |
| Warranty:            | 1 year warranty for free                                                                                                                                                                                                      |

### **Details**

- Front - - Side - - Side -

- Side - - Front - - Rear -

- Side - - Door - - Interior -

- Kitchen Equipment - - Fridge - - Sinks -