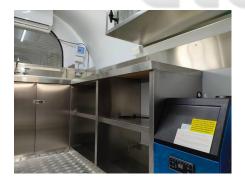

| Lighting:            | Interior LED light bars DOT side lights DOT trailer tail lights & red reflectors DOT license lights LED LOGO sign                                                                                                             |
|----------------------|-------------------------------------------------------------------------------------------------------------------------------------------------------------------------------------------------------------------------------|
| Water Sink Kits:     | NSF-certified 3 compartment water sinks NSF-certified hand sink Commercial faucets for cold & hot water Floor drain                                                                                                           |
| Water Supply System: | 24V water pumps 60L clean water tank 80L wastewater tank 10L heater                                                                                                                                                           |
| Kitchen Equipment:   | Front stainless steel workbench with cabinets Rear stainless steel wit back splash 170L under-bench fridge Cash drawer 1.5m stainless steel shelf Bubble tea shaker machines Cup sealing machine Ice maker 10L Tea dispensers |
| Warranty:            | 1 year warranty for free                                                                                                                                                                                                      |

### **Details**

- Front - - Side - - Side -

- Side - - Front - - Rear -

- Side - - Door - - Interior -

- Kitchen Equipment - - Fridge - - Sinks -