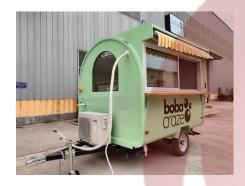

# FR250WH Food Trailer

### **Details**

- Front - - Side - - Side -

- Side - - Front - - Rear -

- Side - - Door - - Interior -

- Kitchen Equipment - - Fridge - - Sinks -